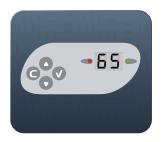

## User-friendly interface

- Light warning alarm
- Permanent display of ORP value
- Intuitive navigation with quick access keys

SEREN

PTO ARCORDORNED

Concentrations (Sec.) . Server Staylow'

With String

.65