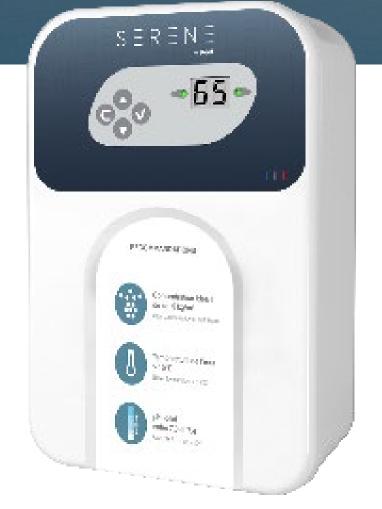

# **Production ORP controller - S1** for saltwater chlorinator

### Advanced **features**

- Controls and optimizes chlorine production thanks to ORP probe
- Limits over/under chlorination issues and protects pool equipments (cover, liners, etc...)
- Adjustable ORP setpoint
- Safeties High and low ORP values
- Easy installation and assembly On existing or under construction pool

## User-friendly interface

- Light warning alarm
- Permanent display of ORP value
- Intuitive navigation with quick access keys

SEREN

PTO ARCORDORNED

Concentrations (Sec.) . Server Staylow'

With String

.65