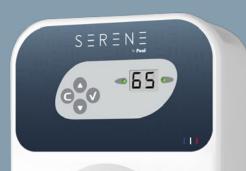

#### User-friendly interface

- Light warning alarm
- Digital display of ORP value
- Intuitive navigation with quick access keys

| VOLUME            | PUMP FLOW | REFERENCE     |
|-------------------|-----------|---------------|
| 120m <sup>3</sup> | 1,8 l/h   | DOOR20SERB-G1 |
|                   |           |               |