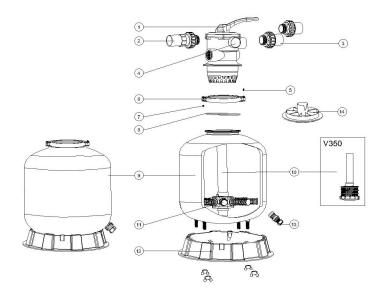

## Parts of P SERIES Models: P350/ P400/ P450/ P500/ P650/ P700

Back to Table of Content

| Key No. | Part No.  | Description                                                         | Piece(s) Required | Order Qty |
|---------|-----------|---------------------------------------------------------------------|-------------------|-----------|
| 1*      | 88280150B | 6 Way 1.5" Valve with 1.5" union set x 3 and pressure gauge (Black) | 1                 |           |
| 2*      | 89280101B | 1.5" Union with Sight Glass, O-Ring (Black)                         | 1                 |           |
| 3*      | 89280102B | 1.5" Union Set (2 Pieces) with O-Ring (Black)                       | 2                 |           |
| 4       | 06021013  | Maximum 40PSI Indication, Plastic Casing                            | 1                 |           |
| 4       | 01111048  | Connector for Pressure Gauge/Stopper                                | 1                 |           |
| 5       | 03021035  | M6 Nut                                                              | 2                 |           |
| 6       | 03011095  | Screw                                                               | 2                 |           |
| 7       | 89010101  | Clamp Lock                                                          | 1                 |           |
| 8       | 02011134  | O-Ring for Filter Neck                                              | 1                 |           |
| 9       | 89014021  | Filter Tank for P350 with base                                      | 1                 |           |
| 9       | 89014022  | Filter Tank for P400 with base                                      | 1                 |           |
| 9       | 89014023  | Filter Tank for P450 with base                                      | 1                 |           |
| 9       | 89014024  | Filter Tank for P500 with base                                      | 1                 |           |
| 9       | 89014025  | Filter Tank for P650 with base                                      | 1                 |           |
| 9       | 89014026  | Filter Tank for P700 with base                                      | 1                 |           |
| 10      | 89011602  | P350 Lateral Assembly with Center Pipe                              | 1                 |           |
| 10      | 89011603  | P400 Lateral Assembly with Center Pipe                              | 1                 |           |
| 10      | 89011604  | P450 Lateral Assembly with Center Pipe                              | 1                 |           |
| 10      | 89011605  | P500 Lateral Assembly with Center Pipe                              | 1                 |           |
| 10      | 89011606  | P650 Lateral Assembly with Center Pipe                              | 1                 |           |
| 10      | 89011607  | P700 Lateral Assembly with Center Pipe                              | 1                 |           |
| 11      | 01172007  | Laterals(115mm)                                                     | 8                 |           |
| 11      | 01172008  | Laterals (126mm)                                                    | 8                 |           |
| 12      | 01111052  | V/P350 Filter Base                                                  | 1                 |           |
| 12      | 01111059  | 16-18inch Filter Base                                               | 1                 |           |
| 12      | 01111062  | 21-28inch Filter Base                                               | 1                 |           |
| 13      | 89011601  | Water Drain Set                                                     | 1                 |           |
| 14      | 01015006  | Sand Diverter (Black) for 1.5"                                      | 1                 |           |

Notes: 1\* 89280105B is 1.5" Top Mount Valve in Black Colour

- 1\* 89280105W is 1.5" Top Mount Valve in White Colour
- $2^{\ast}\,89280101B$  is 1.5" Union with Slight Glass, O-Ring in Black Colour
- $2^{\ast}$  89280101W is 1.5" Union with Slight Glass, O-Ring in White Colour
- 3\* 89280102B is 1.5" Union Set (2 Pieces) with O-Ring in Black Colour
- 3\* 89280102W is 1.5" Union Set (2 Pieces) with O-Ring in White Colour