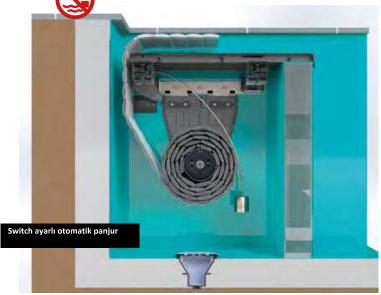

# Skrivena -Submerged Type

# Skrivena

## SUBMERGED TYPE COVER ( WITH SWITHC REGULATION )

WIDTH OF THE POOL

|        | Mètres | 2,50   |   | 3,00     | 3,50              | 4,00     | 4,50     | 5,00     | 5,50     | 6,00     |
|--------|--------|--------|---|----------|-------------------|----------|----------|----------|----------|----------|
| L      | 2,50   | 8.340  | € | 8.680 €  | 9.020 €           | 9.560 €  | 9.960 €  | 11.150 € | 12.020 € | 12.740 € |
| E<br>N | 3,00   | 8.440  | € | 8.780 €  | 9.145 €           | 9.700 €  | 10.140 € | 11.300 € | 12.190 € | 12.930 € |
| G      | 3,50   | 8.545  | € | 8.890 €  | 9.260 €           | 9.830 €  | 10.290 € | 12.010 € | 12.350 € | 13.120 € |
| H<br>T | 4,00   | 8.650  | € | 9.010 €  | 9.370 €           | 9.960 €  | 10.430 € | 11.620 € | 12,537 € | 13.310 € |
| •      | 4,50   | 8.740  | € | 9.110 €  | 9.490 €           | 10.10 €  | 10.570 € | 11.780 € | 12.705 € | 13.500 € |
| O<br>F | 5,00   | 8.850  | € | 9.210 €  | 9.610 €           | 10.230 € | 10.720 € | 11.930 € | 12.870 € | 13.690 € |
|        | 5,50   | 8.950  | € | 9.330 €  | 9.720 €           | 10.363 € | 10.850 € | 12.090 € | 13.040 € | 13.880 € |
| T<br>H | 6,00   | 9.060  | € | 9.430 €  | 9.830 €           | 10.500 € | 11.000 € | 12.250 € | 13.200 € | 14.070 € |
| E      | 6,50   | 9.160  | € | 9.540 €  | 9.950 €           | 10.630 € | 11.150 € | 12.400 € | 13.370 € | 14.260 € |
| Р      | 7,00   | 9.260  | € | 9.660 €  | 10.080 €          | 10.760 € | 11.280 € | 12.550 € | 13.550 € | 14.458 € |
| 0      | 7,50   | 9,360  | € | 9.760 €  | 10.190 €          | 10.890 € | 11.430 € | 12.710 € | 13.720 € | 14.260 € |
| O<br>L | 8,00   | 9.460  | € | 9.870 €  | 10.310 €          | 11.030 € | 11.580 € | 12.870 € | 13.900 € | 14.830 € |
|        | 8,50   | 9,560  | € | 9.980 €  | 10.420 €          | 11.160 € | 11.710 € | 13.030 € | 14.060 € | 15.010 € |
|        | 9,00   | 9.670  | € | 10.090 € | 10 <b>.</b> 540 € | 11.290 € | 11.860 € | 13.180 € | 14.220 € | 15.210 € |
|        | 9,50   | 9.770  | € | 10.190 € | 10.660 €          | 11.430 € | 12.010 € | 13.240 € | 14.390 € | 15.400 € |
|        | 10,00  | 9.870  | € | 10.300 € | 10.770 €          | 11.560 € | 12.150 € | 13.500 € | 14.560 € | 15.590 € |
|        | 10,50  | 10.110 | € | 10.560 € | 11.170 €          | 12.030 € | 12.780 € | 13.660 € | 14.730 € | 15.790 € |
|        | 11,00  | 10.210 | € | 10.660 € | 11.280 €          | 12.180 € | 12.915 € | 13.810 € | 14.900 € | 15.960 € |
|        | 11,50  | 10.320 | € | 11.297 € | 11.410 €          | 12.310 € | 13.060 € | 13.960 € | 15.067 € | 16.170 € |
|        | 12,00  | 10.410 | € | 11.407 € | 11.520 €          | 12.450 € | 13.200 € | 14.122 € | 15.240 € | 16.360 € |