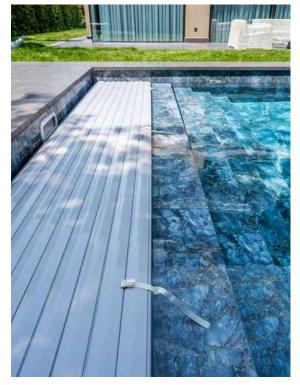

| 8.700 € | 9.130 € | 9.940 €  | 10.440 € | 11.160 € | 12.040 € |
|   | 10,00  | 8.290 €         | 8.540 € | 8.810 € | 9.260 € | 10.080 € | 10.580 € | 11.320 € | 12.200 € |
|   | 10,50  | 8.380 €         | 8.650 € | 8.920 € | 9.380 € | 10.200 € | 10.730 € | 11.470 € | 12.390 € |
|   | 11,00  | 8.470 €         | 8.750 € | 9.030 € | 9.500 € | 10.340 € | 10.870 € | 11.635 € | 12.570 € |
|   | 11,50  | 8.580 €         | 8.850 € | 9.140 € | 9.630 € | 10.480 € | 11.020 € | 11.790 € | 12.740 € |
|   | 12,00  | 8.670 €         | 8.950 € | 9.240 € | 9.750 € | 10.600 € | 11.170 € | 11.950 € | 12.920 € |

#### OPTIONS

Ε Ν G Н Τ

0 F

Τ Н Ε

Ρ 0 0



Multicolour 24V Led





Personalise your cover with special laser cut

670 €



Bech with rails option

1.400 €

# Skrivena -Submerged Type













# Skrivena



## SUBMERGED TYPE COVER ( WITH SWITHC REGULATION )

WIDTH OF THE POOL

|        | Mètres | 2,50   |   | 3,00     | 3,50              | 4,00     | 4,50     | 5,00     | 5,50     | 6,00     |
|--------|--------|--------|---|----------|-------------------|----------|----------|----------|----------|----------|
| L      | 2,50   | 8.340  | € | 8.680 €  | 9.020 €           | 9.560 €  | 9.960 €  | 11.150 € | 12.020 € | 12.740 € |
| E<br>N | 3,00   | 8.440  | € | 8.780 €  | 9.145 €           | 9.700 €  | 10.140 € | 11.300 € | 12.190 € | 12.930 € |
| G      | 3,50   | 8.545  | € | 8.890 €  | 9.260 €           | 9.830 €  | 10.290 € | 12.010 € | 12.350 € | 13.120 € |
| H<br>T | 4,00   | 8.650  | € | 9.010 €  | 9.370 €           | 9.960 €  | 10.430 € | 11.620 € | 12,537 € | 13.310 € |