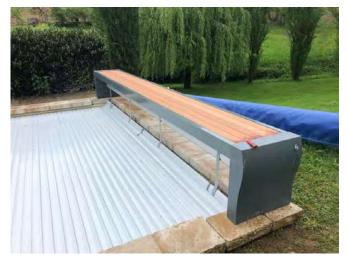

| 6.050 € | 6.440 € | 6.780 € | 7.070 € |
| 8,50   | 4.960 € | 5.180 € | 5.450 € | 5.870 € | 6.220 € | 6.640 € | 6.985 € | 7.270 € |
| 9,00   | 5.080 € | 5.310 € | 5.610 € | 6.050 € | 6.410 € | 6.840 € | 7.160 € | 7.430 € |
| 9,50   | 5.290 € | 5.520 € | 5.830 € | 6.300 € | 6.660 € | 7.100 € | 7.440 € | 7.730 € |
| 10,00  | 5.410 € | 5.650 € | 5.970 € | 6.460 € | 6.840 € | 7.300 € | 7.660 € | 7.950 € |
| 10,50  | 5.540 € | 5.780 € | 6.110 € | 6.550 € | 7.010 € | 7.500 € | 7.935 € | 8.160 € |
| 11,00  | 5.810 € | 5.918 € | 6.420 € | 6.950 € | 7.340 € | 7.850 € | 8.210 € | 8.503 € |
| 11,50  | 5.940 € | 6.215 € | 6.560 € | 7.110 € | 7.520 € | 8.050 € | 8.430 € | 8.730 € |
| 12,00  | 6.070 € | 6.350 € | 6.720 € | 7.290 € | 7.710 € | 8.250 € | 8.610 € | 8.880 € |



# Prestiž - Light Bench







**Lamel Colour Options** 







# Prestiž - Light Bench



#### BOVE POOL TYPE COVER ( WITH SWITHC REGULATION )

WIDTH OF THE POOL

|        | Mètres | 2,50    | 3,00    | 3,50    | 4,00    | 4,50    | 5,00     | 5,50     | 6,00     |
|--------|--------|---------|---------|---------|---------|---------|----------|----------|----------|
|        | 2,50   | 6.100 € | 6.260 € | 6.425 € | 6.630 € | 7.060 € | 7.375 €  | 7.930 €  | 8.540 €  |
|        | 3,00   | 6.200 € | 6.365 € | 6.530 € | 6.755 € | 7.190 € | 7.520 €  | 8.090 €  | 8.720 €  |
| 3      | 3,50   | 6.290 € | 6.470 € | 6.640 € | 6.880 € | 7.320 € | 7.660 €  | 8.250 €  | 8.890 €  |
| 1      | 4,00   | 6.380 € | 6.560 € | 6.750 € | 7.010 € | 7.460 € | 7.820 €  | 8.410 €  | 9.070 €  |
|        | 4,50   | 6.480 € | 6.670 € | 6.860