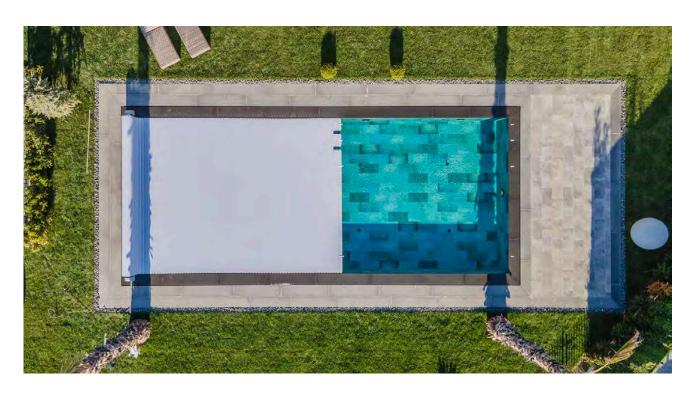

5.030 € | 5.310 € | 5.720 € | 6.050 € | 6.440 € | 6.780 € | 7.070 € |
| 8,50   | 4.960 € | 5.180 € | 5.450 € | 5.870 € | 6.220 € | 6.640 € | 6.985 € | 7.270 € |
| 9,00   | 5.080 € | 5.310 € | 5.610 € | 6.050 € | 6.410 € | 6.840 € | 7.160 € | 7.430 € |
| 9,50   | 5.290 € | 5.520 € | 5.830 € | 6.300 € | 6.660 € | 7.100 € | 7.440 € | 7.730 € |
| 10,00  | 5.410 € | 5.650 € | 5.970 € | 6.460 € | 6.840 € | 7.300 € | 7.660 € | 7.950 € |
| 10,50  | 5.540 € | 5.780 € | 6.110 € | 6.550 € | 7.010 € | 7.500 € | 7.935 € | 8.160 € |
| 11,00  | 5.810 € | 5.918 € | 6.420 € | 6.950 € | 7.340 € | 7.850 € | 8.210 € | 8.503 € |
| 11,50  | 5.940 € | 6.215 € | 6.560 € | 7.110 € | 7.520 € | 8.050 € | 8.430 € | 8.730 € |
| 12,00  | 6.070 € | 6.350 € | 6.720 € | 7.290 € | 7.710 € | 8.250 € | 8.610 € | 8.880 € |



# Prestiž - Light Bench







**Lamel Colour Options** 







# Prestiž - Light Bench



#### BOVE POOL TYPE COVER ( WITH SWITHC REGULATION )

WIDTH OF THE POOL

|        | Mètres | 2,50    | 3,00    | 3,50    | 4,00    | 4,50    | 5,00     | 5,50     | 6,00     |
|--------|--------|---------|---------|---------|---------|---------|----------|----------|----------|
|        | 2,50   | 6.100 € | 6.260 € | 6.425 € | 6.630 € | 7.060 € | 7.375 €  | 7.930 €  | 8.540 €  |
|        | 3,00   | 6.200 € | 6.365 € | 6.530 € | 6.755 € | 7.190 € | 7.520 €  | 8.090 €  | 8.720 €  |
| 3      | 3,50   | 6.290 € | 6.470 € | 6.640 € | 6.880 € | 7.320 € | 7.660 €  | 8.250 €  | 8.890 €  |
| 1      | 4,00   | 6.380 € | 6.560 € | 6.750 € | 7.010 € | 7.460 € | 7.820 €  | 8.410 €  | 9.070 €  |
|        | 4,50