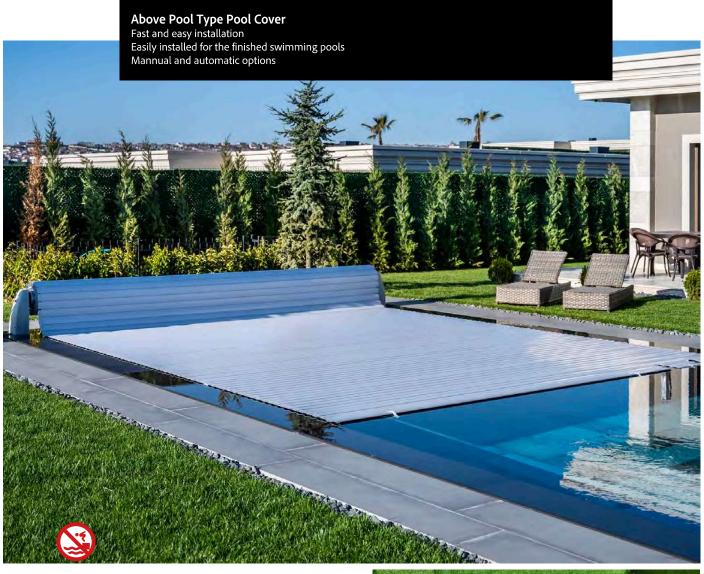

## BOVE POOL TYPE COVER ( WITH SWITCH REGULATION)

WIDTH OF THE POOL

| Mètres | 2,50    | 3,00    | 3,50    | 4,00    | 4,50    | 5,00    | 5,50    | 6,00    |
|--------|---------|---------|---------|---------|---------|---------|---------|---------|
| 2,50   | 3.420 € | 3.540 € | 3.690 € | 3.870 € | 4.070 € | 4.290 € | 4.630 € | 4.900 € |
| 3,00   | 3.550 € | 3.685 € | 3.850 € | 4.030 € | 4.240 € | 4.470 € | 4.850 € | 5.120 € |
| 3,50   | 3.690 € | 3.810 € | 3.990 € | 4.210 € | 4.420 € | 4.680 € | 5.060 € | 5.340 € |
| 4,00   | 3.806 € | 3.960 € | 4.130 € | 4.370 € | 4.590 € | 4.870 € | 5.180 € | 5.450 € |
| 4,50   | 3.820 € | 4.080 € | 4.290 € | 4.540 € | 4.785 € | 5.080 € | 5.350 € | 5.640 € |
| 5,00   | 4.070 € | 4.220 € | 4.430 € | 4.710 € | 4.960 € | 5.280 € | 5.665 € | 5.950 € |
| 5,50   | 4.190 € | 4.350 € | 4.570 € | 4.870 € | 5.130 € | 5.460 € | 5.780 € | 6.070 € |
| 6,00   | 4.320 € | 4.500 € | 4.730 € | 5.030 € | 5.320 € | 5.665 € | 6.000 € | 6.290 € |
| 6,50   | 4.455 € | 4.630 € | 4.870 € | 5.210 € | 5.510 € | 5.860 € | 6.190 € | 6.460 € |
| 7,00   | 4.570 € | 4.760 € | 5.010 € | 5.360 € | 5.670 € | 6.060 € | 6.390 € | 6.660 € |
| 7,50   | 4.700 € | 4.910 € | 5.170 € | 5.540 € | 5.860 € | 6.250 € | 6.570 € | 6.860 € |
| 8,00   | 4.820 € | 5.030 € | 5.310 € | 5.720 € | 6.050 € | 6.440 € | 6.780 € | 7.070 € |
| 8,50   | 4.960 € | 5.180 € | 5.450 € | 5.870 € | 6.220 € | 6.640 € | 6.985 € | 7.270 € |
| 9,00   | 5.080 € | 5.310 € | 5.610 € | 6.050 € | 6.410 € | 6.840 € | 7.160 € | 7.430 € |
| 9,50   | 5.290 € | 5.520 € | 5.830 € | 6.300 € | 6.660 € | 7.100 € | 7.440 € | 7.730 € |
| 10,00  | 5.410 € | 5.650 € | 5.970 € | 6.460 € | 6.840 € | 7.300 € | 7.660 € | 7.950 € |
| 10,50  | 5.540 € | 5.780 € | 6.110 € | 6.550 € | 7.010 € | 7.500 € | 7.935 € | 8.160 € |
| 11,00  | 5.810 € | 5.918 € | 6.420 € | 6.950 € | 7.340 € | 7.850 € | 8.210 € | 8.503 € |
| 11,50  | 5.940 € | 6.215 € | 6.560 € | 7.110 € | 7.520 € | 8.050 € | 8.430 € | 8.730 € |
| 12,00  | 6.070 € | 6.350 € | 6.720 € | 7.290 € | 7.710 € | 8.250 € | 8.610 € | 8.880 € |

#### BOVE POOL TYPE COVER ( WITH SWITHC REGULATION )

WIDTH OF THE POOL

|        | Mètres | 2,50    | 3,00    | 3,50    | 4,00    | 4,50    | 5,00     | 5,50     | 6,00     |
|--------|--------|---------|---------|---------|---------|---------|----------|----------|----------|
|        | 2,50   | 6.100 € | 6.260 € | 6.425 € | 6.630 € | 7.060 € | 7.375 €  | 7.930 €  | 8.540 €  |
|        | 3,00   | 6.200 € | 6.365 € | 6.530 € | 6.755 € | 7.190 € | 7.520 €  | 8.090 €  | 8.720 €  |
| 3      | 3,50   | 6.290 € | 6.470 € | 6.640 € | 6.880 € | 7.320 € | 7.660 €  | 8.250 €  | 8.890 €  |
| 1      | 4,00   | 6.380 € | 6.560 € | 6.750 € | 7.010 € | 7.460 € | 7.820 €  | 8.410 €  | 9.070 €  |
|        | 4,50   | 6.480 € | 6.670 € | 6.860 € | 7.130 € | 7.595 € | 7.960 €  | 8.570 €  | 9.250 €  |
| )<br>: | 5,00   | 6.580 € | 6.770 € | 6.960 € | 7.250 € | 7.730 € | 8.100 €  | 8.730 €  | 9.430 €  |
|        | 5,50   | 6.670 € | 6.870 € | 7.070 € | 7.380 € | 7.860 € | 8.250 €  | 8.890 €  | 9.600 €  |
| -<br>- | 6,00   | 6.770 € | 6.970 € | 7.180 € | 7.500 € | 7.990 € | 8.400 €  | 9.040 €  | 9.780 €  |
|        | 6,50   | 6.860 € | 7.070 € | 7.290 € | 7.630 € | 8.130 € | 8.540 €  | 9.200 €  | 9.960 €  |
| )      | 7,00   | 6.970 € | 7.170 € | 7.400 € | 7.750 € | 8.260 € | 8.693 €  | 9.360 €  | 10.140 € |
| )      | 7,50   | 7.060 € | 7.280 € | 7.510 € | 7.870 € | 8.390 € | 8.840 €  | 9.520 €  | 10.320 € |
|        | 8,00   | 7.150 € | 7.380 € | 7.620 € | 8.000 € | 8.530 € | 8.980 €  | 9.670 €  | 10.490 € |
|        | 8,50   | 7.620 € | 7.860 € | 8.100 € | 8.500 € | 9.040 € | 9.510 €  | 10.200 € | 11.050 € |
|        | 9,00   | 7.720 € | 7.960 € | 8.215 € | 8.630 € | 9.180 € | 9.660 €  | 10.370 € | 11.230 € |
|        | 9,50   | 7.810 € | 8.060 € | 8.320 € | 8.750 € | 9.310 € | 9.800 €  | 10.530 € | 11.400 € |
|        | 10,00  | 7.900 € | 8.160 € | 8.430 € | 8.870 € | 9.450 € | 9.950 €  | 10.680 € | 11.580 € |
|        | 10,50  | 8.010 € | 8.270 € | 8.540 € | 9.010 € | 9.580 € | 10.090 € | 10.840 € | 11.760 € |
|        | 11,00  | 8.100 € | 8.360 € | 8.650 € | 9.120 € | 9.710 € | 10.240 € | 11.000 € | 11.940 € |
|        | 11,50  | 9.190 € | 8.470 € | 8.760 € | 9.250 € | 9.850 € | 10.390 € | 11.160 € | 12.120 € |
|        | 12,00  | 8.290 € | 8.570 € | 8.860 € | 9.340 € | 9.980 € | 10.530 € | 11.300 € | 12,290 € |

## ABOVE POOL TYPE COVER ( WITH SWITCH REGULATION )

WIDTH OF THE POOL

|   | Mètres | 2,50            | 3,00    | 3,50    | 4,00    | 4,50     | 5,00     | 5,50     | 6,00     |
|---|--------|-----------------|---------|---------|---------|----------|----------|----------|----------|
|   | 2,50   | 6.480 €         | 6.640 € | 6.800 € | 7.010 € | 7.690 €  | 8.000 €  | 8.570 €  | 9.170 €  |
|   | 3,00   | 6.570 €         | 6.750 € | 6.920 € | 7.140 € | 7.820 €  | 8.150 €  | 8.730 €  | 9.350 €  |
| 5 | 3,50   | 6.670 €         | 6.845 € | 7.020 € | 7.260 € | 7.950 €  | 8.290 €  | 8.860 €  | 9.530 €  |
| 1 | 4,00   | 6.760 €         | 6.950 € | 7.130 € | 7.385 € | 8.090 €  | 8.445 €  | 9.040 €  | 9.700 €  |
|   | 4,50   | 6.860 €         | 7.050 € | 7.240 € | 7.510 € | 8.220 €  | 8.590 €  | 9.200 €  | 9.880 €  |
| ) | 5,00   | 6.950 €         | 7.150 € | 7.350 € | 7.630 € | 8.360 €  | 8.730 €  | 9.360 €  | 10.060 € |
|   | 5,50   | 7.050 €         | 7.250 € | 7.460 € | 7.760 € | 8.490 €  | 8.885 €  | 9.510 €  | 10.240 € |
| - | 6,00   | 7.150 €         | 7.350 € | 7.560 € | 7.880 € | 8.630 €  | 9.030 €  | 9.670 €  | 10.400 € |
|   | 6,50   | 7.240 €         | 7.450 € | 7.670 € | 8.010 € | 8.760 €  | 9.180 €  | 9.830 €  | 10.590 € |
| ) | 7,00   | 7.340 €         | 7.550 € | 7.780 € | 8.130 € | 8.890 €  | 9.320 €  | 9.990 €  | 10.770 € |
| ) | 7,50   | 7.430 €         | 7.650 € | 7.890 € | 8.250 € | 9.030 €  | 9.470 €  | 10.150 € | 10.940 € |
|   | 8,00   | <b>7.</b> 530 € | 7.780 € | 7.990 € | 8.380 € | 9.160 €  | 9.620 €  | 10.310 € | 11.120 € |
|   | 8,50   | 8.000 €         | 8.240 € | 8.480 € | 8.880 € | 9.680 €  | 10.145 € | 10.845 € | 11.680 € |
|   | 9,00   | 8.100 €         | 8.340 € | 8.595 € | 9.010 € | 9.810 €  | 10.290 € | 11.000 € | 11.860 € |
|   | 9,50   | 8.200 €         | 8.445 € | 8.700 € | 9.130 € | 9.940 €  | 10.440 € | 11.160 € | 12.040 € |
|   | 10,00  | 8.290 €         | 8.540 € | 8.810 € | 9.260 € | 10.080 € | 10.580 € | 11.320 € | 12.200 € |
|   | 10,50  | 8.380 €         | 8.650 € | 8.920 € | 9.380 € | 10.200 € | 10.730 € | 11.470 € | 12.390 € |
|   | 11,00  | 8.470 €         | 8.750 € | 9.030 € | 9.500 € | 10.340 € | 10.870 € | 11.635 € | 12.570 € |
|   | 11,50  | 8.580 €         | 8.850 € | 9.140 € | 9.630 € | 10.480 € | 11.020 € | 11.790 € | 12.740 € |
|   | 12,00  | 8.670 €         | 8.950 € | 9.240 € | 9.750 € | 10.600 € | 11.170 € | 11.950 € | 12.920 € |