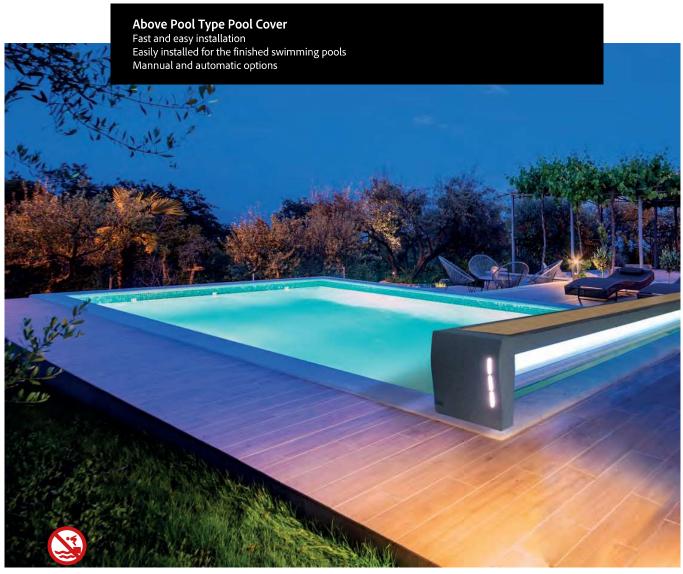

## BOVE POOL TYPE COVER ( WITH SWITCH REGULATION)

WIDTH OF THE POOL

| Mètres | 2,50    | 3,00    | 3,50    | 4,00    | 4,50    | 5,00    | 5,50    | 6,00    |
|--------|---------|---------|---------|---------|---------|---------|---------|---------|
| 2,50   | 3.420 € | 3.540 € | 3.690 € | 3.870 € | 4.070 € | 4.290 € | 4.630 € | 4.900 € |
| 3,00   | 3.550 € | 3.685 € | 3.850 € | 4.030 € | 4.240 € | 4.470 € | 4.850 € | 5.120 € |
| 3,50   | 3.690 € | 3.810 € | 3.990 € | 4.210 € | 4.420 € | 4.680 € | 5.060 € | 5.340 € |
| 4,00   | 3.806 € | 3.960 € | 4.130 € | 4.370 € | 4.590 € | 4.870 € | 5.180 € | 5.450 € |
| 4,50   | 3.820 € | 4.080 € | 4.290 € | 4.540 € | 4.785 € | 5.080 € | 5.350 € | 5.640 € |
| 5,00   | 4.070 € | 4.220 € | 4.430 € | 4.710 € | 4.960 € | 5.280 € | 5.665 € | 5.950 € |
| 5,50   | 4.190 € | 4.350 € | 4.570 € | 4.870 € | 5.130 € | 5.460 € | 5.780 € | 6.070 € |
| 6,00   | 4.320 € | 4.500 € | 4.730 € | 5.030 € | 5.320 € | 5.665 € | 6.000 € | 6.290 € |
| 6,50   | 4.455 € | 4.630 € | 4.870 € | 5.210 € | 5.510 € | 5.860 € | 6.190 € | 6.460 € |
| 7,00   | 4.570 € | 4.760 € | 5.010 € | 5.360 € | 5.670 € | 6.060 € | 6.390 € | 6.660 € |
| 7,50   | 4.700 € | 4.910 € | 5.170 € | 5.540 € | 5.860 € | 6.250 € | 6.570 € | 6.860 € |
| 8,00   | 4.820 € | 5.030 € | 5.310 € | 5.720 € | 6.050 € | 6.440 € | 6.780 € | 7.070 € |
| 8,50   | 4.960 € | 5.180 € | 5.450 € | 5.870 € | 6.220 € | 6.640 € | 6.985 € | 7.270 € |
| 9,00   | 5.080 € | 5.310 € | 5.610 € | 6.050 € | 6.410 € | 6.840 € | 7.160 € | 7.430 € |
| 9,50   | 5.290 € | 5.520 € | 5.830 € | 6.300 € | 6.660 € | 7.100 € | 7.440 € | 7.730 € |
| 10,00  | 5.410 € | 5.650 € | 5.970 € | 6.460 € | 6.840 € | 7.300 € | 7.660 € | 7.950 € |
| 10,50  | 5.540 € | 5.780 € | 6.110 € | 6.550 € | 7.010 € | 7.500 € | 7.935 € | 8.160 € |
| 11,00  | 5.810 € | 5.918 € | 6.420 € | 6.950 € | 7.340 € | 7.850 € | 8.210 € | 8.503 € |
| 11,50  | 5.940 € | 6.215 € | 6.560 € | 7.110 € | 7.520 € | 8.050 € | 8.430 € | 8.730 € |
| 12,00  | 6.070 € | 6.350 € | 6.720 € | 7.290 € | 7.710 € | 8.250 € | 8.610 € | 8.880 € |