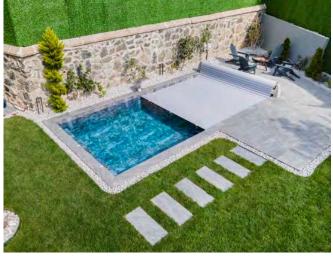

# Skrivena -Submerged Type

# Skrivena

## SUBMERGED TYPE COVER ( WITH SWITHC REGULATION )

WIDTH OF THE POOL

|        | Mètres | 2,50   |   | 3,00     | 3,50              | 4,00     | 4,50     | 5,00     | 5,50     | 6,00     |
|--------|--------|--------|---|----------|-------------------|----------|----------|----------|----------|----------|
| L      | 2,50   | 8.340  | € | 8.680 €  | 9.020 €           | 9.560 €  | 9.960 €  | 11.150 € | 12.020 € | 12.740 € |
| E<br>N | 3,00   | 8.440  | € | 8.780 €  | 9.145 €           | 9.700 €  | 10.140 € | 11.300 € | 12.190 € | 12.930 € |
| G      | 3,50   | 8.545  | € | 8.890 €  | 9.260 €           | 9.830 €  | 10.290 € | 12.010 € | 12.350 € | 13.120 € |
| H<br>T | 4,00   | 8.650  | € | 9.010 €  | 9.370 €           | 9.960 €  | 10.430 € | 11.620 € | 12,537 € | 13.310 € |
| •      | 4,50   | 8.740  | € | 9.110 €  | 9.490 €           | 10.10 €  | 10.570 € | 11.780 € | 12.705 € | 13.500 € |
| O<br>F | 5,00   | 8.850  | € | 9.210 €  | 9.610 €           | 10.230 € | 10.720 € | 11.930 € | 12.870 € | 13.690 € |
|        | 5,50   | 8.950  | € | 9.330 €  | 9.720 €           | 10.363 € | 10.850 € | 12.090 € | 13.040 € | 13.880 € |
| T<br>H | 6,00   | 9.060  | € | 9.430 €  | 9.830 €           | 10.500 € | 11.000 € | 12.250 € | 13.200 € | 14.070 € |
| E      | 6,50   | 9.160  | € | 9.540 €  | 9.950 €           | 10.630 € | 11.150 € | 12.400 € | 13.370 € | 14.260 € |
| Р      | 7,00   | 9.260  | € | 9.660 €  | 10.080 €          | 10.760 € | 11.280 € | 12.550 € | 13.550 € | 14.458 € |
| 0      | 7,50   | 9,360  | € | 9.760 €  | 10.190 €          | 10.890 € | 11.430 € | 12.710 € | 13.720 € | 14.260 € |
| O<br>L | 8,00   | 9.460  | € | 9.870 €  | 10.310 €          | 11.030 € | 11.580 € | 12.870 € | 13.900 € | 14.830 € |
|        | 8,50   | 9,560  | € | 9.980 €  | 10.420 €          | 11.160 € | 11.710 € | 13.030 € | 14.060 € | 15.010 € |
|        | 9,00   | 9.670  | € | 10.090 € | 10 <b>.</b> 540 € | 11.290 € | 11.860 € | 13.180 € | 14.220 € | 15.210 € |
|        | 9,50   | 9.770  | € | 10.190 € | 10.660 €          | 11.430 € | 12.010 € | 13.240 € | 14.390 € | 15.400 € |
|        | 10,00  | 9.870  | € | 10.300 € | 10.770 €          | 11.560 € | 12.150 € | 13.500 € | 14.560 € | 15.590 € |
|        | 10,50  | 10.110 | € | 10.560 € | 11.170 €          | 12.030 € | 12.780 € | 13.660 € | 14.730 € | 15.790 € |
|        | 11,00  | 10.210 | € | 10.660 € | 11.280 €          | 12.180 € | 12.915 € | 13.810 € | 14.900 € | 15.960 € |
|        | 11,50  | 10.320 | € | 11.297 € | 11.410 €          | 12.310 € | 13.060 € | 13.960 € | 15.067 € | 16.170 € |
|        | 12,00  | 10.410 | € | 11.407 € | 11.520 €          | 12.450 € | 13.200 € | 14.122 € | 15.240 € | 16.360 € |