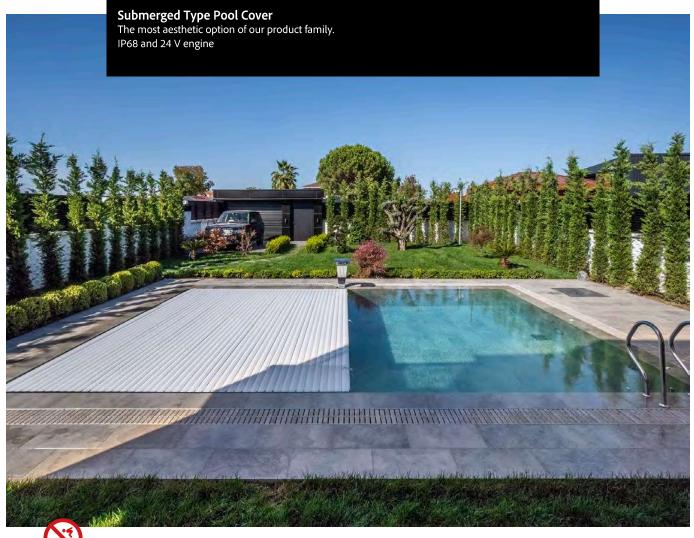

# Skrivena -Submerged Type

# Skrivena

## SUBMERGED TYPE COVER ( WITH SWITHC REGULATION )

WIDTH OF THE POOL

|        | Mètres | 2,50   |   | 3,00     | 3,50              | 4,00     | 4,50     | 5,00     | 5,50     | 6,00     |
|--------|--------|--------|---|----------|-------------------|----------|----------|----------|----------|----------|
| L      | 2,50   | 8.340  | € | 8.680 €  | 9.020 €           | 9.560 €  | 9.960 €  | 11.150 € | 12.020 € | 12.740 € |
| E<br>N | 3,00   | 8.440  | € | 8.780 €  | 9.145 €           | 9.700 €  | 10.140 € | 11.300 € | 12.190 € | 12.930 € |
| G      | 3,50   | 8.545  | € | 8.890 €  | 9.260 €           | 9.830 €  | 10.290 € | 12.010 € | 12.350 € | 13.120 € |
| H<br>T | 4,00   | 8.650  | € | 9.010 €  | 9.370 €           | 9.960 €  | 10.430 € | 11.620 € | 12,537 € | 13.310 € |
| •      | 4,50   | 8.740  | € | 9.110 €  | 9.490 €           | 10.10 €  | 10.570 € | 11.780 € | 12.705 € | 13.500 € |
| O<br>F | 5,00   | 8.850  | € | 9.210 €  | 9.610 €           | 10.230 € | 10.720 € | 11.930 € | 12.870 € | 13.690 € |
|        | 5,50   | 8.950  | € | 9.330 €  | 9.720 €           | 10.363 € | 10.850 € | 12.090 € | 13.040 € | 13.880 € |
| T<br>H | 6,00   | 9.060  | € | 9.430 €  | 9.830 €           | 10.500 € | 11.000 € | 12.250 € | 13.200 € | 14.070 € |
| E      | 6,50   | 9.160  | € | 9.540 €  | 9.950 €           | 10.630 € | 11.150 € | 12.400 € | 13.370 € | 14.260 € |
| Р      | 7,00   | 9.260  | € | 9.660 €  | 10.080 €          | 10.760 € | 11.280 € | 12.550 € | 13.550 € | 14.458 € |
| 0      | 7,50   | 9,360  | € | 9.760 €  | 10.190 €          | 10.890 € | 11.430 € | 12.710 € | 13.720 € | 14.260 € |
| O<br>L | 8,00   | 9.460  | € | 9.870 €  | 10.310 €          | 11.030 € | 11.580 € | 12.870 € | 13.900 € | 14.830 € |
|        | 8,50   | 9,560  | € | 9.980 €  | 10.420 €          | 11.160 € | 11.710 € | 13.030 € | 14.060 € | 15.010 € |
|        | 9,00   | 9.670  | € | 10.090 € | 10 <b>.</b> 540 € | 11.290 € | 11.860 € | 13.180 € | 14.220 € | 15.210 € |
|        | 9,50   | 9.770  | € | 10.190 € | 10.660 €          | 11.430 € | 12.010 € | 13.240 € | 14.390 € | 15.400 € |
|        | 10,00  | 9.870  | € | 10.300 € | 10.770 €          | 11.560 € | 12.150 € | 13.500 € | 14.560 € | 15.590 € |
|        | 10,50  | 10.110 | € | 10.560 € | 11.170 €          | 12.030 € | 12.780 € | 13.660 € | 14.730 € | 15.790 € |
|        | 11,00  | 10.210 | € | 10.660 € | 11.280 €          | 12.180 € | 12.915 € | 13.810 € | 14.900 € | 15.960 € |
|        | 11,50  | 10.320 | € | 11.297 € | 11.410 €          | 12.310 € | 13.060 € | 13.960 € | 15.067 € | 16.170 € |
|        | 12,00  | 10.410 | € | 11.407 € | 11.520 €          | 12.450 € | 13.200 € | 14.122 € | 15.240 € | 16.360 € |