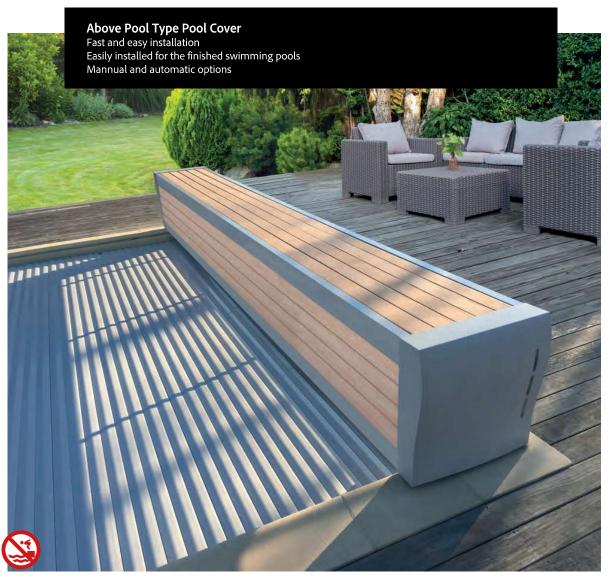

## BOVE POOL TYPE COVER ( WITH SWITCH REGULATION)

WIDTH OF THE POOL

| Mètres | 2,50    | 3,00    | 3,50    | 4,00    | 4,50    | 5,00    | 5,50    | 6,00    |
|--------|---------|---------|---------|---------|---------|---------|---------|---------|
| 2,50   | 3.420 € | 3.540 € | 3.690 € | 3.870 € | 4.070 € | 4.290 € | 4.630 € | 4.900 € |
| 3,00   | 3.550 € | 3.685 € | 3.850 € | 4.030 € | 4.240 € | 4.470 € | 4.850 € | 5.120 € |
| 3,50   | 3.690 € | 3.810 € | 3.990 € | 4.210 € | 4.420 € | 4.680 € | 5.060 € | 5.340 € |
| 4,00   | 3.806 € | 3.960 € | 4.130 € | 4.370 € | 4.590 € | 4.870 € | 5.180 € | 5.450 € |
| 4,50   | 3.820 € | 4.080 € | 4.290 € | 4.540 € | 4.785 € | 5.080 € | 5.350 € | 5.640 € |
| 5,00   | 4.070 € | 4.220 € | 4.430 € | 4.710 € | 4.960 € | 5.280 € | 5.665 € | 5.950 € |
| 5,50   | 4.190 € | 4.350 € | 4.570 € | 4.870 € | 5.130 € | 5.460 € | 5.780 € | 6.070 € |
| 6,00   | 4.320 € | 4.500 € | 4.730 € | 5.030 € | 5.320 € | 5.665 € | 6.000 € | 6.290 € |
| 6,50   | 4.455 € | 4.630 € | 4.870 € | 5.210 € | 5.510 € | 5.860 € | 6.190 € | 6.460 € |
| 7,00   | 4.570 € | 4.760 € | 5.010 € | 5.360 € | 5.670 € | 6.060 € | 6.390 € | 6.660 € |
| 7,50   | 4.700 € | 4.910 € | 5.170 € | 5.540 € | 5.860 € | 6.250 € | 6.570 € | 6.860 € |
| 8,00   | 4.820 € | 5.030 € | 5.310 € | 5.720 € | 6.050 € | 6.440 € | 6.780 € | 7.070 € |
| 8,50   | 4.960 € | 5.180 € | 5.450 € | 5.870 € | 6.220 € | 6.640 € | 6.985 € | 7.270 € |
| 9,00   | 5.080 € | 5.310 € | 5.610 € | 6.050 € | 6.410 € | 6.840 € | 7.160 € | 7.430 € |
| 9,50   | 5.290 € | 5.520 € | 5.830 € | 6.300 € | 6.660 € | 7.100 € | 7.440 € | 7.730 € |
| 10,00  | 5.410 € | 5.650 € | 5.970 € | 6.460 € | 6.840 € | 7.300 € | 7.660 € | 7.950 € |
| 10,50  | 5.540 € | 5.780 € | 6.110 € | 6.550 € | 7.010 € | 7.500 € | 7.935 € | 8.160 € |
| 11,00  | 5.810 € | 5.918 € | 6.420 € | 6.950 € | 7.340 € | 7.850 € | 8.210 € | 8.503 € |
| 11,50  | 5.940 € | 6.215 € | 6.560 € | 7.110 € | 7.520 € | 8.050 € | 8.430 € | 8.730 € |
| 12,00  | 6.070 € | 6.350 € | 6.720 € | 7.290 € | 7.710 € | 8.250 € | 8.610 € | 8.880 € |

#### BOVE POOL TYPE COVER ( WITH SWITHC REGULATION )

WIDTH OF THE POOL

|        | Mètres | 2,50    | 3,00    | 3,50    | 4,00    | 4,50    | 5,00     | 5,50     | 6,00     |
|--------|--------|---------|---------|---------|---------|---------|----------|----------|----------|
|        | 2,50   | 6.100 € | 6.260 € | 6.425 € | 6.630 € | 7.060 € | 7.375 €  | 7.930 €  | 8.540 €  |
|        | 3,00   | 6.200 € | 6.365 € | 6.530 € | 6.755 € | 7.190 € | 7.520 €  | 8.090 €  | 8.720 €  |
| 3      | 3,50   | 6.290 € | 6.470 € | 6.640 € | 6.880 € | 7.320 € | 7.660 €  | 8.250 €  | 8.890 €  |
| 1      | 4,00   | 6.380 € | 6.560 € | 6.750 € | 7.010 € | 7.460 € | 7.820 €  | 8.410 €  | 9.070 €  |
|        | 4,50   | 6.480 € | 6.670 € | 6.860 € | 7.130 € | 7.595 € | 7.960 €  | 8.570 €  | 9.250 €  |
| )<br>: | 5,00   | 6.580 € | 6.770 € | 6.960 € | 7.250 € | 7.730 € | 8.100 €  | 8.730 €  | 9.430 €  |
|        | 5,50   | 6.670 € | 6.870 € | 7.070 € | 7.380 € | 7.860 € | 8.250 €  | 8.890 €  | 9.600 €  |
| -<br>- | 6,00   | 6.770 € | 6.970 € | 7.180 € | 7.500 € | 7.990 € | 8.400 €  | 9.040 €  | 9.780 €  |
|        | 6,50   | 6.860 € | 7.070 € | 7.290 € | 7.630 € | 8.130 € | 8.540 €  | 9.200 €  | 9.960 €  |
| )      | 7,00   | 6.970 € | 7.170 € | 7.400 € | 7.750 € | 8.260 € | 8.693 €  | 9.360 €  | 10.140 € |
| )      | 7,50   | 7.060 € | 7.280 € | 7.510 € | 7.870 € | 8.390 € | 8.840 €  | 9.520 €  | 10.320 € |
|        | 8,00   | 7.150 € | 7.380 € | 7.620 € | 8.000 € | 8.530 € | 8.980 €  | 9.670 €  | 10.490 € |
|        | 8,50   | 7.620 € | 7.860 € | 8.100 € | 8.500 € | 9.040 € | 9.510 €  | 10.200 € | 11.050 € |
|        | 9,00   | 7.720 € | 7.960 € | 8.215 € | 8.630 € | 9.180 € | 9.660 €  | 10.370 € | 11.230 € |
|        | 9,50   | 7.810 € | 8.060 € | 8.320 € | 8.750 € | 9.310 € | 9.800 €  | 10.530 € | 11.400 € |
|        | 10,00  | 7.900 € | 8.160 € | 8.430 € | 8.870 € | 9.450 € | 9.950 €  | 10.680 € | 11.580 € |
|        | 10,50  | 8.010 € | 8.270 € | 8.540 € | 9.010 € | 9.580 € | 10.090 € | 10.840 € | 11.760 € |
|        | 11,00  | 8.100 € | 8.360 € | 8.650 € | 9.120 € | 9.710 € | 10.240 € | 11.000 € | 11.940 € |
|        | 11,50  | 9.190 € | 8.470 € | 8.760 € | 9.250 € | 9.850 € | 10.390 € | 11.160 € | 12.120 € |
|        | 12,00  | 8.290 € | 8.570 € | 8.860 € | 9.340 € | 9.980 € | 10.530 € | 11.300 € | 12,290 € |