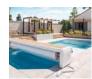

0.290 € | 11.000 € | 11.860 € |
|   | 9,50   | 8.200 €         | 8.445 € | 8.700 € | 9.130 € | 9.940 €  | 10.440 € | 11.160 € | 12.040 € |
|   | 10,00  | 8.290 €         | 8.540 € | 8.810 € | 9.260 € | 10.080 € | 10.580 € | 11.320 € | 12.200 € |
|   | 10,50  | 8.380 €         | 8.650 € | 8.920 € | 9.380 € | 10.200 € | 10.730 € | 11.470 € | 12.390 € |
|   | 11,00  | 8.470 €         | 8.750 € | 9.030 € | 9.500 € | 10.340 € | 10.870 € | 11.635 € | 12.570 € |
|   | 11,50  | 8.580 €         | 8.850 € | 9.140 € | 9.630 € | 10.480 € | 11.020 € | 11.790 € | 12.740 € |
|   | 12,00  | 8.670 €         | 8.950 € | 9.240 € | 9.750 € | 10.600 € | 11.170 € | 11.950 € | 12.920 € |

#### OPTIONS

Ε Ν G Н Τ

0 F

Τ Н Ε

Ρ 0 0



Multicolour 24V Led





Personalise your cover with special laser cut

670 €



Bech with rails option

1.400 €

# Skrivena -Submerged Type













# Skrivena



## SUBMERGED TYPE COVER ( WITH SWITHC REGULATION )

WIDTH OF THE POOL

|        | Mètres | 2,50   |   | 3,00     | 3,50              | 4,00     | 4,50     | 5,00     | 5,50     | 6,00     |
|--------|--------|--------|---|----------|-------------------|----------|----------|----------|----------|----------|
| L      | 2,50   | 8.340  | € | 8.680 €  | 9.020 €           | 9.560 €  | 9.960 €  | 11.150 € | 12.020 € | 12.740 € |
| E<br>N | 3,00   | 8.440  | € | 8.780 €  | 9.145 €           | 9.700 €  | 10.140 € | 11.300 € | 12.190 € | 12.930 € |
| G      | 3,50   | 8.545  | € | 8.890 €  | 9.260 €           | 9.830 €  | 10.290 € | 12.010 € | 12.350 € | 13.120 € |
| H<br>T | 4,00   | 8.650  | € | 9.010 €  | 9