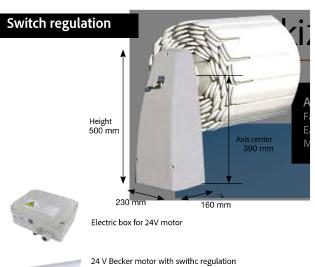

## BOVE POOL TYPE COVER ( WITH SWITCH REGULATION)

WIDTH OF THE POOL

| Mètres | 2,50    | 3,00    | 3,50    | 4,00    | 4,50    | 5,00    | 5,50    | 6,00    |
|--------|---------|---------|---------|---------|---------|---------|---------|---------|
| 2,50   | 3.420 € | 3.540 € | 3.690 € | 3.870 € | 4.070 € | 4.290 € | 4.630 € | 4.900 € |
| 3,00   | 3.550 € | 3.685 € | 3.850 € | 4.030 € | 4.240 € | 4.470 € | 4.850 € | 5.120 € |
| 3,50   | 3.690 € | 3.810 € | 3.990 € | 4.210 € | 4.420 € | 4.680 € | 5.060 € | 5.340 € |
| 4,00   | 3.806 € | 3.960 € | 4.130 € | 4.370 € | 4.590 € | 4.870 € | 5.180 € | 5.450 € |
| 4,50   | 3.820 € | 4.080 € | 4.290 € | 4.540 € | 4.785 € | 5.080 € | 5.350 € | 5.640 € |
| 5,00   | 4.070 € | 4.220 € | 4.430 € | 4.710 € | 4.960 € | 5.280 € | 5.665 € | 5.950 € |
| 5,50   | 4.190 € | 4.350 € | 4.570 € | 4.870 € | 5.130 € | 5.460 € | 5.780 € | 6.070 € |
| 6,00   | 4.320 € | 4.500 € | 4.730 € | 5.030 € | 5.320 € | 5.665 € | 6.000 € | 6.290 € |
| 6,50   | 4.455 € | 4.630 € | 4.870 € | 5.210 € | 5.510 € | 5.860 € | 6.190 € | 6.460 € |
| 7,00   | 4.570 € | 4.760 € | 5.010 € | 5.360 € | 5.670 € | 6.060 € | 6.390 € | 6.660 € |
| 7,50   | 4.700 € | 4.910 € | 5.170 € | 5.540 € | 5.860 € | 6.250 € | 6.570 € | 6.860 € |
| 8,00   | 4.820 € | 5.030 € | 5.310 € | 5.720 € | 6.050 € | 6.440 € | 6.780 € | 7.070 € |
| 8,50   | 4.960 € | 5.180 € | 5.450 € | 5.870 € | 6.220 € | 6.640 € | 6.985 € | 7.270 € |
| 9,00   | 5.080 € | 5.310 € | 5.610 € | 6.050 € | 6.410 € | 6.840 € | 7.160 € | 7.430 € |
| 9,50   | 5.290 € | 5.520 € | 5.830 € | 6.300 € | 6.660 € | 7.100 € | 7.440 € | 7.730 € |
| 10,00  | 5.410 € | 5.650 € | 5.970 € | 6.460 € | 6.840 € | 7.300 € | 7.660 € | 7.950 € |
| 10,50  | 5.540 € | 5.780 € | 6.110 € | 6.550 € | 7.010 € | 7.500 € | 7.935 € | 8.160 € |
| 11,00  | 5.810 € | 5.918 € | 6.420 € | 6.950 € | 7.340 € | 7.850 € | 8.210 € | 8.503 € |
| 11,50  | 5.940 € | 6.215 € | 6.560 € | 7.110 € | 7.520 € | 8.050 € | 8.430 € | 8.730 € |
| 12,00  | 6.070 € | 6.350 € | 6.720 € | 7.290 € | 7.710 € | 8.250 € | 8.610 € | 8.880 € |

#### BOVE POOL TYPE COVER ( WITH SWITHC REGULATION )

WIDTH OF THE POOL

|        | Mètres | 2,50    | 3,00    | 3,50    | 4,00    | 4,50    | 5,00     | 5,50     | 6,00     |
|--------|--------|---------|---------|---------|---------|---------|----------|----------|----------|
|        | 2,50   | 6.100 € | 6.260 € | 6.425 € | 6.630 € | 7.060 € | 7.375 €  | 7.930 €  | 8.540 €  |
|        | 3,00   | 6.200 € | 6.365 € | 6.530 € | 6.755 € | 7.190 € | 7.520 €  | 8.090 €  | 8.720 €  |
| 3      | 3,50   | 6.290 € | 6.470 € | 6.640 € | 6.880 € | 7.320 € | 7.660 €  | 8.250 €  | 8.890 €  |
| 1      | 4,00   | 6.380 € | 6.560 € | 6.750 € | 7.010 € | 7.460 € | 7.820 €  | 8.410 €  | 9.070 €  |
|        | 4,50   | 6.480 € | 6.670 € | 6.860 € | 7.130 € | 7.595 € | 7.960 €  | 8.570 €  | 9.250 €  |
| )<br>: | 5,00   | 6.580 € | 6.770 € | 6.960 € | 7.250 € | 7.730 € | 8.100 €  | 8.730 €  | 9.430 €  |
|        | 5,50   | 6.670 € | 6.870 € | 7.070 € | 7.380 € | 7.860 € | 8.250 €  | 8.890 €  | 9.600 €  |
| -<br>- | 6,00   | 6.770 € | 6.970 € | 7.180 € | 7.500 € | 7.990 € | 8.400 €  | 9.040 €  | 9.780 €  |
|        | 6,50   | 6.860 € | 7.070 € | 7.290 € | 7.630 € | 8.130 € | 8.540 €  | 9.200 €  | 9.960 €  |
| )      | 7,00   | 6.970 € | 7.170 € | 7.400 € | 7.750 € | 8.260 € | 8.693 €  | 9.360 €  | 10.140 € |
| )      | 7,50   | 7.060 € | 7.280 € | 7.510 € | 7.870 € | 8.390 € | 8.840 €  | 9.520 €  | 10.320 € |
|        | 8,00   | 7.150 € | 7.380 € | 7.620 € | 8.000 € | 8.530 € | 8.980 €  | 9.670 €  | 10.490 € |
|        | 8,50   | 7.620 € | 7.860 € | 8.100 € | 8.500 € | 9.040 € | 9.510 €  | 10.200 € | 11.050 € |
|        | 9,00   | 7.720 € | 7.960 € | 8.215 € | 8.630 € | 9.180 € | 9.660 €  | 10.370 € | 11.230 € |
|        | 9,50   | 7.810 € | 8.060 € | 8.320 € | 8.750 € | 9.310 € | 9.800 €  | 10.530 € | 11.400 € |
|        | 10,00  | 7.900 € | 8.160 € | 8.430 € | 8.870 € | 9.450 € | 9.950 €  | 10.680 € | 11.580 € |
|        | 10,50  | 8.010 € | 8.270 € | 8.540 € | 9.010 € | 9.580 € | 10.090 € | 10.840 € | 11.760 € |
|        | 11,00  | 8.100 € | 8.360 € | 8.650 € | 9.120 € | 9.710 € | 10.240 € | 11.000 € | 11.940 € |
|        | 11,50  | 9.190 € | 8.470 € | 8.760 € | 9.250 € | 9.850 € | 10.390 € | 11.160 € | 12.120 € |
|        | 12,00  | 8.290 € | 8.570 € | 8.860 € | 9.340 € | 9.980 € | 10.530 € | 11.300 € | 12,290 € |

## ABOVE POOL TYPE COVER ( WITH SWITCH REGULATION )

WIDTH OF THE POOL

|   | Mètres | 2,50            | 3,00    | 3,50    | 4,00    | 4,50     | 5,00     | 5,50     | 6,00     |
|---|--------|-----------------|---------|---------|---------|----------|----------|----------|----------|
|   | 2,50   | 6.480 €         | 6.640 € | 6.800 € | 7.010 € | 7.690 €  | 8.000 €  | 8.570 €  | 9.170 €  |
|   | 3,00   | 6.570 €         | 6.750 € | 6.920 € | 7.140 € | 7.820 €  | 8.150 €  | 8.730 €  | 9.350 €  |
| 5 | 3,50   | 6.670 €         | 6.845 € | 7.020 € | 7.260 € | 7.950 €  | 8.290 €  | 8.860 €  | 9.530 €  |
| 1 | 4,00   | 6.760 €         | 6.950 € | 7.130 € | 7.385 € | 8.090 €  | 8.445 €  | 9.040 €  | 9.700 €  |
|   | 4,50   | 6.860 €         | 7.050 € | 7.240 € | 7.510 € | 8.220 €  | 8.590 €  | 9.200 €  | 9.880 €  |
| ) | 5,00   | 6.950 €         | 7.150 € | 7.350 € | 7.630 € | 8.360 €  | 8.730 €  | 9.360 €  | 10.060 € |
|   | 5,50   | 7.050 €         | 7.250 € | 7.460 € | 7.760 € | 8.490 €  | 8.885 €  | 9.510 €  | 10.240 € |
| - | 6,00   | 7.150 €         | 7.350 € | 7.560 € | 7.880 € | 8.630 €  | 9.030 €  | 9.670 €  | 10.400 € |
|   | 6,50   | 7.240 €         | 7.450 € | 7.670 € | 8.010 € | 8.760 €  | 9.180 €  | 9.830 €  | 10.590 € |
| ) | 7,00   | 7.340 €         | 7.550 € | 7.780 € | 8.130 € | 8.890 €  | 9.320 €  | 9.990 €  | 10.770 € |
| ) | 7,50   | 7.430 €         | 7.650 € | 7.890 € | 8.250 € | 9.030 €  | 9.470 €  | 10.150 € | 10.940 € |
|   | 8,00   | <b>7.</b> 530 € | 7.780 € | 7.990 € | 8.380 € | 9.160 €  | 9.620 €  | 10.310 € | 11.120 € |
|   | 8,50   | 8.000 €         | 8.240 € | 8.480 € | 8.880 € | 9.680 €  | 10.145 € | 10.845 € | 11.680 € |
|   | 9,00   | 8.100 €         | 8.340 € | 8.595 € | 9.010 € | 9.810 €  | 10.290 € | 11.000 € | 11.860 € |
|   | 9,50   | 8.200 €         | 8.445 € | 8.700 € | 9.130 € | 9.940 €  | 10.440 € | 11.160 € | 12.040 € |
|   | 10,00  | 8.290 €         | 8.540 € | 8.810 € | 9.260 € | 10.080 € | 10.580 € | 11.320 € | 12.200 € |
|   | 10,50  | 8.380 €         | 8.650 € | 8.920 € | 9.380 € | 10.200 € | 10.730 € | 11.470 € | 12.390 € |
|   | 11,00  | 8.470 €         | 8.750 € | 9.030 € | 9.500 € | 10.340 € | 10.870 € | 11.635 € | 12.570 € |
|   | 11,50  | 8.580 €         | 8.850 € | 9.140 € | 9.630 € | 10.480 € | 11.020 € | 11.790 € | 12.740 € |
|   | 12,00  | 8.670 €         | 8.950 € | 9.240 € | 9.750 € | 10.600 € | 11.170 € | 11.950 € | 12.920 € |

## SUBMERGED TYPE COVER ( WITH SWITHC REGULATION )

WIDTH OF THE POOL

|        | Mètres | 2,50   |   | 3,00     | 3,50              | 4,00     | 4,50     | 5,00     | 5,50     | 6,00     |
|--------|--------|--------|---|----------|-------------------|----------|----------|----------|----------|----------|
| L      | 2,50   | 8.340  | € | 8.680 €  | 9.020 €           | 9.560 €  | 9.960 €  | 11.150 € | 12.020 € | 12.740 € |
| E<br>N | 3,00   | 8.440  | € | 8.780 €  | 9.145 €           | 9.700 €  | 10.140 € | 11.300 € | 12.190 € | 12.930 € |
| G      | 3,50   | 8.545  | € | 8.890 €  | 9.260 €           | 9.830 €  | 10.290 € | 12.010 € | 12.350 € | 13.120 € |
| H<br>T | 4,00   | 8.650  | € | 9.010 €  | 9.370 €           | 9.960 €  | 10.430 € | 11.620 € | 12,537 € | 13.310 € |
| •      | 4,50   | 8.740  | € | 9.110 €  | 9.490 €           | 10.10 €  | 10.570 € | 11.780 € | 12.705 € | 13.500 € |
| O<br>F | 5,00   | 8.850  | € | 9.210 €  | 9.610 €           | 10.230 € | 10.720 € | 11.930 € | 12.870 € | 13.690 € |
|        | 5,50   | 8.950  | € | 9.330 €  | 9.720 €           | 10.363 € | 10.850 € | 12.090 € | 13.040 € | 13.880 € |
| T<br>H | 6,00   | 9.060  | € | 9.430 €  | 9.830 €           | 10.500 € | 11.000 € | 12.250 € | 13.200 € | 14.070 € |
| E      | 6,50   | 9.160  | € | 9.540 €  | 9.950 €           | 10.630 € | 11.150 € | 12.400 € | 13.370 € | 14.260 € |
| Р      | 7,00   | 9.260  | € | 9.660 €  | 10.080 €          | 10.760 € | 11.280 € | 12.550 € | 13.550 € | 14.458 € |
| 0      | 7,50   | 9,360  | € | 9.760 €  | 10.190 €          | 10.890 € | 11.430 € | 12.710 € | 13.720 € | 14.260 € |
| O<br>L | 8,00   | 9.460  | € | 9.870 €  | 10.310 €          | 11.030 € | 11.580 € | 12.870 € | 13.900 € | 14.830 € |
|        | 8,50   | 9,560  | € | 9.980 €  | 10.420 €          | 11.160 € | 11.710 € | 13.030 € | 14.060 € | 15.010 € |
|        | 9,00   | 9.670  | € | 10.090 € | 10 <b>.</b> 540 € | 11.290 € | 11.860 € | 13.180 € | 14.220 € | 15.210 € |
|        | 9,50   | 9.770  | € | 10.190 € | 10.660 €          | 11.430 € | 12.010 € | 13.240 € | 14.390 € | 15.400 € |
|        | 10,00  | 9.870  | € | 10.300 € | 10.770 €          | 11.560 € | 12.150 € | 13.500 € | 14.560 € | 15.590 € |
|        | 10,50  | 10.110 | € | 10.560 € | 11.170 €          | 12.030 € | 12.780 € | 13.660 € | 14.730 € | 15.790 € |
|        | 11,00  | 10.210 | € | 10.660 € | 11.280 €          | 12.180 € | 12.915 € | 13.810 € | 14.900 € | 15.960 € |
|        | 11,50  | 10.320 | € | 11.297 € | 11.410 €          | 12.310 € | 13.060 € | 13.960 € | 15.067 € | 16.170 € |
|        | 12,00  | 10.410 | € | 11.407 € | 11.520 €          | 12.450 € | 13.200 € | 14.122 € | 15.240 € | 16.360 € |