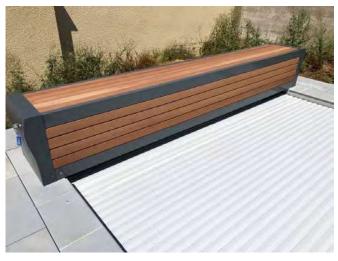

| 9,50   | 7.810 € | 8.060 € | 8.320 € | 8.750 € | 9.310 € | 9.800 €  | 10.530 € | 11.400 € |
|        | 10,00  | 7.900 € | 8.160 € | 8.430 € | 8.870 € | 9.450 € | 9.950 €  | 10.680 € | 11.580 € |
|        | 10,50  | 8.010 € | 8.270 € | 8.540 € | 9.010 € | 9.580 € | 10.090 € | 10.840 € | 11.760 € |
|        | 11,00  | 8.100 € | 8.360 € | 8.650 € | 9.120 € | 9.710 € | 10.240 € | 11.000 € | 11.940 € |
|        | 11,50  | 9.190 € | 8.470 € | 8.760 € | 9.250 € | 9.850 € | 10.390 € | 11.160 € | 12.120 € |
|        | 12,00  | 8.290 € | 8.570 € | 8.860 € | 9.340 € | 9.980 € | 10.530 € | 11.300 € | 12,290 € |

#### OPTIONS

Ε Ν G Н Τ

0 F

Т Н Ε

Ρ 0 0



Multicolour 24V Led





Personalise your cover with special laser cut

670 €



Bech with rails option

1.400 €

## Prestiž - Covered Bench







**Lamel Colour Options** 







#### Prestiž - Covered Bench



## ABOVE POOL TYPE COVER ( WITH SWITCH REGULATION )

WIDTH OF THE POOL

|   | Mètres | 2,50            | 3,00    | 3,50    | 4,00    | 4,50     | 5,00     | 5,50     | 6,00     |
|---|--------|-----------------|---------|---------|---------|----------|----------|----------|----------|
|   | 2,50   | 6.480 €         | 6.640 € | 6.800 € | 7.010 € | 7.690 €  | 8.000 €  | 8.570 €  | 9.170 €  |
|   | 3,00   | 6.570 €         | 6.750 € | 6.920 € | 7.140 € | 7.820 €  | 8.150 €  | 8.730 €  | 9.350 €  |
| 5 | 3,50   | 6.670 €         | 6.845 € | 7.020 € | 7.260 € | 7.950 €  | 8.290 €  | 8.860 €  | 9.530 €  |
| 1 | 4,00   | 6.760 €         | 6.950 € | 7.130 € | 7.385 € | 8.090 €  | 8.445 €  | 9.040 €  | 9.700 €  |
|   | 4,50   | 6.